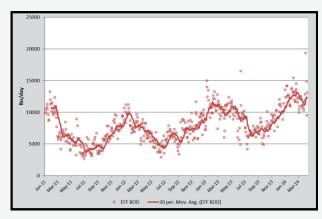

#### Historical Data Review

Seasonal swings in BOD and performance loss over time