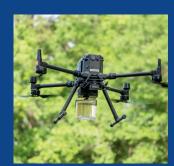

# Our Advanced Technology

Drone surveys provide a unique view through thermal and high-resolution images.

Hydrographic surveys with USVs offer safe, effective, and accurate data collection.